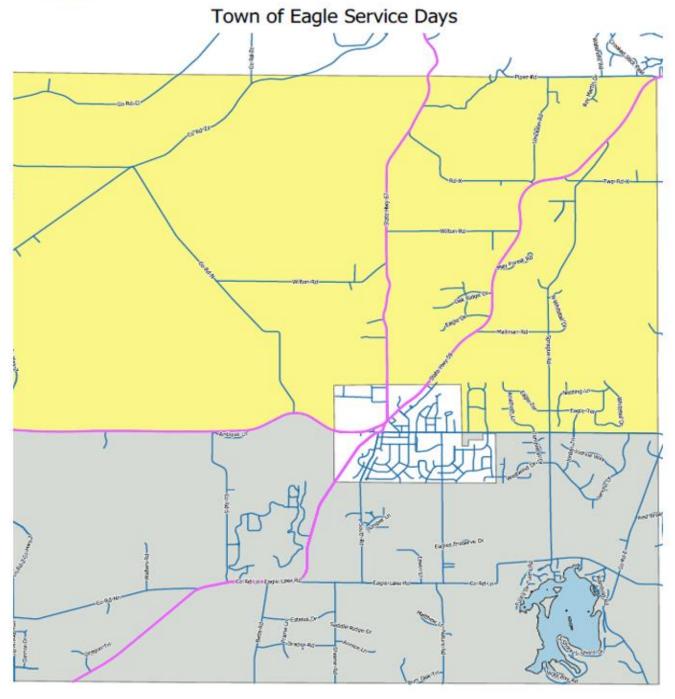

Days in **BLUE** are your garbage & recycle weeks. Days in **GRAY** days are your garbage only weeks.

<u>Holidays on a weekday:</u> Service will be delayed one day

### Tuesday Service Calendar - Gray - Even - (Please refer to the color coded map for service day)

|                     | a  |
|---------------------|----|
| 1 2 3 4 5           |    |
|                     | 5  |
| 7 8 9 10 11 12 1    | 3  |
| 14 15 16 17 18 19 2 | 20 |
| 21 22 23 24 25 26 2 | 7  |
| 28 29 30 31         |    |

#### Wednesday - Yellow - Odd - (Please refer to the color coded map for service day)

| January |    |    |    |    |    |    |  |  |  |
|---------|----|----|----|----|----|----|--|--|--|
| Su      | Мо | Tu | We | Th | Fr | Sa |  |  |  |
|         | 1  | 2  | 3  | 4  | 5  | 6  |  |  |  |
| 7       | 8  | 9  | 10 | 11 | 12 | 13 |  |  |  |
| 14      | 15 | 16 | 17 | 18 | 19 | 20 |  |  |  |
| 21      | 22 | 23 | 24 | 25 | 26 | 27 |  |  |  |
| 28      | 29 | 30 | 31 |    |    |    |  |  |  |
|         |    |    |    |    |    |    |  |  |  |