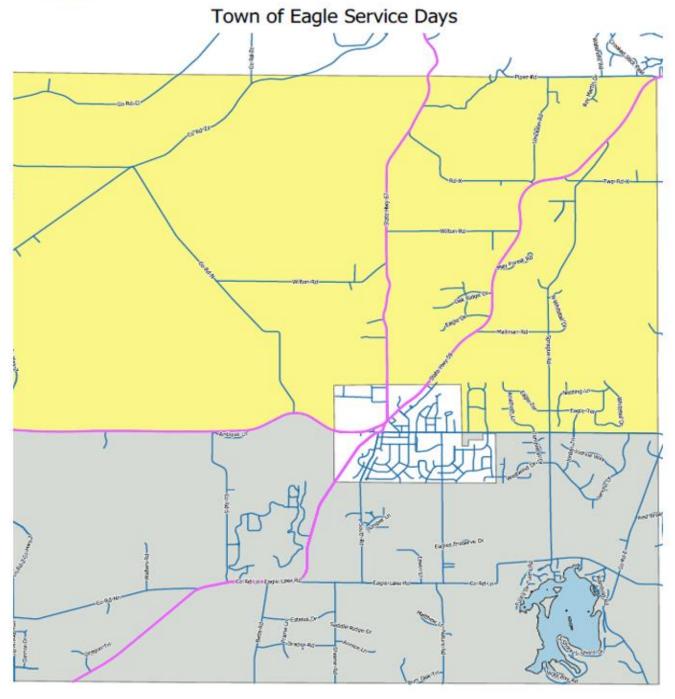

## Town of Eagle

Website: <a href="www.wisconsin.LRSrecycles.com">www.wisconsin.LRSrecycles.com</a>
Email: Bltownservice@LRSrecycles.com

Phone: 608-580-0580

Garbage collection is weekly & Recycle collection is every other week.

Days in **BLUE** are your garbage & recycle weeks. Days in **GRAY** days are your garbage only weeks.

<u>Holidays on a weekday:</u> Service will be delayed one day