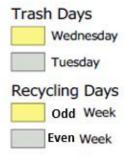

## Town of Eagle

Website: <a href="www.wisconsin.LRSrecycles.com">www.wisconsin.LRSrecycles.com</a>
Email: Bltownservice@LRSrecycles.com

Phone: 608-580-0580

Garbage collection is weekly & Recycle collection is every other week.

Days in **BLUE** are your garbage & recycle weeks. Days in **GRAY** days are your garbage only weeks.

<u>Holidays on a weekday:</u> Service will be delayed one day