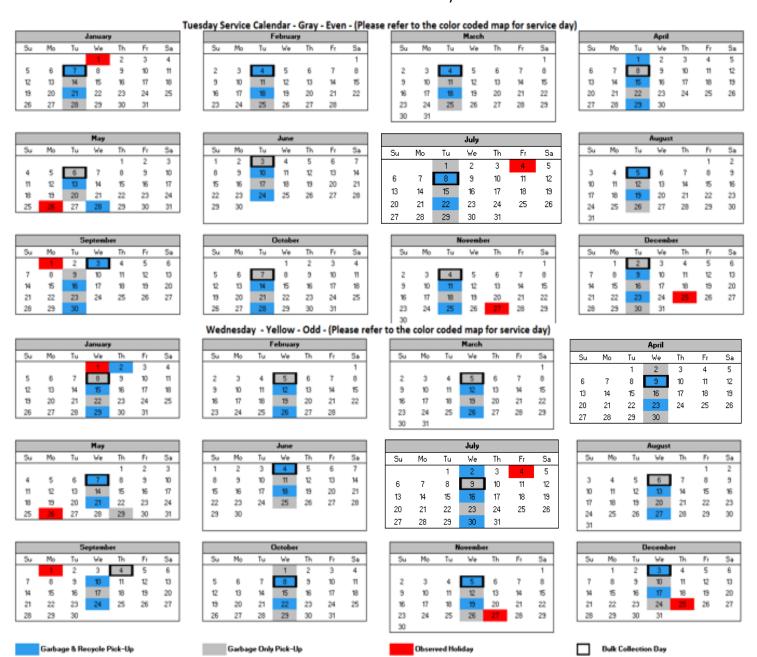

## **2025 Trash and Recycling Calendar**

## Town of Eagle

Website: <a href="www.wisconsin.LRSrecycles.com">www.wisconsin.LRSrecycles.com</a>
Email: Bltownservice@LRSrecycles.com

Phone: 608-580-0580

Garbage collection is weekly & Recycle collection is every other week.

Days in **BLUE** are your garbage & recycle weeks. Days in **GRAY** days are your garbage only weeks.

<u>Holidays on a weekday:</u> Service will be delayed one day

## Totes MUST be curbside by 6:00AM

Bulk pick-up policy: You are allowed THREE (3) bulk items per month on your designated day (Tires: We can take up to 2 and oil must be in a 1-gallon sealed container). Residents are advised to call 608-580-0580 or email <a href="mailto:BLTownservice@LRSrecycles.com">BLTownservice@LRSrecycles.com</a> - 48 hours in advance to allow proper scheduling for the following items: Tires, Electronics, Freon Appliances, any items that weigh more than 60lbs, and items that are NOT manageable by 1 person.